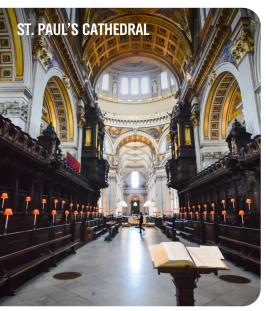

#### DAY 3 Q LONDON, ENGLAND X MEALS: Breakfast

Half-day tour includes All Hallows Church by the Tower, St. Mary Abchurch church to see Gibbons' masterpieces, and St Paul's Cathedral. Enjoy the afternoon with your guided tour of Shakespeare's Globe Theatre and an evening performance.