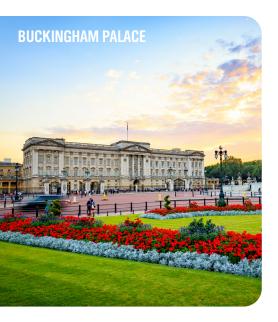

#### DAY 2 Q LONDON, ENGLAND X MEALS: Breakfast

Post-breakfast, meet your guide for a half-day city tour, viewing Buckingham Palace, Trafalgar Square, Hyde Park, and the Victoria and Albert Museum's art exhibits, including works by Gibbons. The rest of the day is yours to explore London at your own pace.